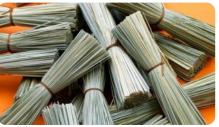

### Wild Grass Bundles (10)

Wild grass bundles. 10 cm long.

AP/2222/WGB

AP/2226/FSB

Fish Scale Bamboo Sticks (225g)

Short, thin sticks of fish scale bamboo.