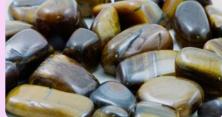

### Polished Stones - Large - Tiger's Eye (1kg) Polished Stones - Large - Assorted (1kg)

AP/2232/PSB

Large, Tiger's Eye stones. Polished.

### Agate Slices

Agate Slices - Large (5)AP/2245/ASLAgate Slices - Small (5)AP/2247/ASS

Small, polished Tiger's Eye stones. AP/2238/PSTE