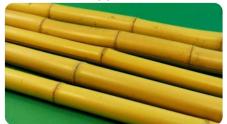

### Music Maker

Wonderful and natural classroom instrument for young children.

Bamboo Pots (4)

10 to 15 cm. Use as storage or in a variety of arts and crafts projects.

Long bamboo poles. Great for classroom use. AP/2380/BPL