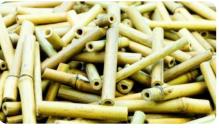

### Wild Grass Bundles (10)

Wild grass bundles. 10 cm long.

AP/2222/WGB

AP/2226/FSB

Fish Scale Bamboo Sticks (225g)

Short, thin sticks of fish scale bamboo.