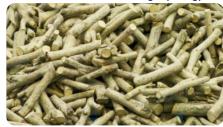

/BC

### Mulberry Slices (500g)



Slices of natural mulberry wood. Use in various projects and activities.

AP/2189/NMS

### Drift Wood (500g)



Large pieces of fir wood. Great for natural constructions and sensory development activities. AP/2193/FW

Rattan Slices (250g)



Small slices of natural rattan. Use in arts and crafts and sensory development. AP/2197/NRS

### Branch Offcuts - Oval (250g)



Oval-shaped branch offcuts. Great for collage activities. AP/2184/BOO

Tea Tree Branch Cuttings (500g)



Tea tree branchcuttings. Approx. 20 cm. AP/2190/NTB

### Dark Brown Rattan (500g)





10 x 10 cm. Use in a variety of arts and crafts activites.

### Branch Offcuts - Circle (250g)



Circular branch offcuts. Perfect for construction. AP/2185/BOC

#### Tea Plant Branch Cuttings (250g)



Small cuttings from the tea plant. For use in naturals activities. AP/2191/SCTB

### Dried Ginger Root (500g)



Lovely natural dried ginger root. Perfect for sesonry development. AP/2195/NGR

#### Bark Stars (20)



AP/2199/BS

Natural bark stars. 7 cm.

### Branch Stumps (250g)



Small branch stumps. Use in a variety of arts and crafts projects.

AP/2186/BS

Azalea Branch Cuttings (500g)



Cuttings (approx. 12 cm) from the azalea tree. AP/2192/WAB

#### Mulberry Root (500g)



Large white mulberry root pieces. Great for sensory development activities. AP/2196/MR

#### Bark Reindeer Shapes (20)



Natural bark reindeers. 7 cm.

AP/2200/BRSN

Curly, dark brown rattan. Perfect for sensory development activities. AP/2194/DBNR

### Bark Squares (10)



AP/2198/BSO

# Wood

### Bark Moose