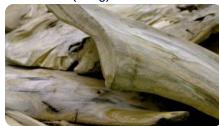

### Drift Wood (500g)

Large pieces of fir wood. Great for natural constructions and sensory development activities. AP/2193/FW

Rattan Slices (250g)

Small slices of natural rattan. Use in arts and crafts and sensory development. AP/2197/NRS