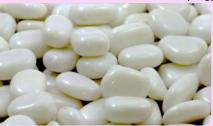

### Polished Stones - Large - Black (1kg)

Large, black stones. Polished.

Large, white stones. Polished.

Polished Stones - Small - Black (1kg)

Small, black stones. Polished. AP/2237/PSB

Polished Stones - Small - White (1kg)

Small white stones. Polished. Great for counting activities.