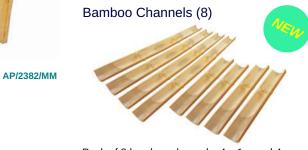

rge (5)AP/2245/ASLAgate Slices - Small (5)AP/2247/ASS





Small, polished Tiger's Eye stones. AP/2238/PSTE

### Giant Gemstones (1 kg)



Large, shiny gemstones. Various colours. AP/2242/GBG

### Polished Fossils (Ammonites) (4)



Polished ammonites. Pack of 4.

AP/2250/PF

### Polished Stones - Small - Assorted (1kg)



Small, assorted stones. Polished. AP/2240/PSA

### Amethyst Points (1kg)



Amethyst pieces. Various shapes. Look great! AP/2243/AP



Flat stones. Great for various arts and crafts such as mandala stone painting.

# **Bamboo Products**

### Music Maker



Wonderful and natural classroom instrument for young children.

Bamboo Pots (4)



10 to 15 cm. Use as storage or in a variety of arts and crafts projects.





Long bamboo poles. Great for classroom use. AP/2380/BPL



Pack of 8 bamboo channels.  $4 \times 1m$  and  $4 \times 0.5m$ .

AP/2410/WC8

# Miscellaneous

### White Wicker Balls



Shallow Basket - Seagrass



42 x 31 x 7 cm. Sturdy, strong storage tray. Fits Gratnells trays.

Shallow Basket - Maize



42 x 31 x 7 cm. Sturdy, strong storage tray. Fits Gratnells trays.

AP/2181/MSB

White Wicker Balls (20) (Assorted) AP/2174/WWB

White Wicker Balls (10) (5 cm) AP/2304/WWB5

White Wicker Balls (10) (7 cm) AP/2305/WWB7

White Wicker Balls (10) (10 cm) AP/2306/WWB10

### Deep Basket - Seagrass



42 x 31 x 15 cm. Sturdy, strong storage tray. Fits Gratnells trays.

### Deep Basket - Maize



42 x 31 x 15 cm. Sturdy, strong storage tray. Fits Gratnells trays.

### Seagrass Bundles (4) - Natural



4 x 25 m. Use in a variety of arts and crafts activit