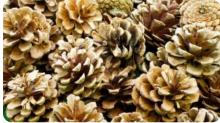

### Yulan Skeleton Leaves (20)

Yulan skeleton leaves. Assorted colours. Approx. 9cm. AP/2211/YL

Assorted Pine Cones (250g)

Assorted pine cones. 3-5 cm.

AP/2317/PCA

Palm Tree Fibre (160g)

Dried palm tree fibre. Various lengths.

### Long Pine Cones (250g)

Long pine cones. Approx. 8 cm long.

### Heart Skeleton Leaves (20)

Heart-shaped skeleton leaves. Assorted bright colours. Approx. 7cm. AP/2213/HL

Giant Pine Cones (5)

Giant pine cones. Approx. 15 cm long. AP/2258/GPC