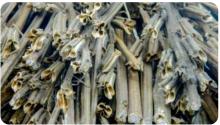

### Bamboo Leaves (120g)

Dried bamboo leaves. Various lenghts. AP/2220/BL

Long Bamboo Sticks (500g)

Long, thin bamboo sticks. Approx. 28 cm. AP/2224/LSB