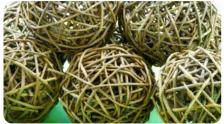

### Rattan Balls (4)

Diameter: approx. 7 cm. High-quality. AP/2177/PURB

### Willow Balls (4)

Diameter: 10 cm. Can be used to make all sorts of wondeful things!

AP/2178/WWB

Wonderful cane spirals. Use in arts and crafts.

AP/2426/CS