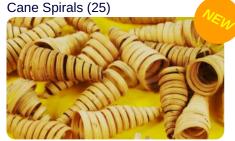

### Willow Balls (4)

Diameter: 10 cm. Can be used to make all sorts of wondeful things!

AP/2178/WWB

Wonderful cane spirals. Use in arts and crafts.

AP/2426/CS