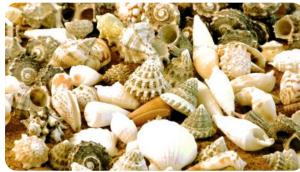

# Small Shells Pack (500g)

500 gram pack of small sea shells for use in educational activities.

AP/2251/SS

## Large Shells Pack (500g)

500 gram pack of large sea shells.

AP/2252/LSS

# Giant Shells (500g)

There are five different types of giant sea shell in this 500 gram pack. Great for sensory development.

AP/2385/GS

# Scallops (1kg)

1 kilogram class pack of scallops intended for use in children's arts and crafts.

AP/2257/SP

## Exotic Shells (10)

Pack of 10 different types of shell. Perfect for classroom sensory development activities.

AP/2343/ES