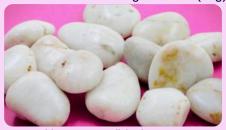

### Polished Stones - Large - Black (1kg)

Large, black stones. Polished.

Large, white stones. Polished.

Polished Stones - Small - Black (1kg)

Small, black stones. Polished. AP/2237/PSB

Polished Stones - Small - White (1kg)

Small white stones. Polished. Great for counting activities.