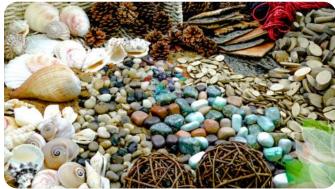

# Shells

# Small Shells Pack (500g)

500 gram pack of small sea shells for use in educational activities.

AP/2251/SS

### Shell Slices (20)

Pack of 20 shell slices from several different shell types. Great for pattern-making!

AP/2384/ASS

## Large Shells Pack (500g)

500 gram pack of large sea shells.

AP/2252/LSS

# Giant Shells (500g)

There are five different types of giant sea shell in this 500 gram pack. Great for sensory development.

AP/2385/GS

# Scallops (1kg)

1 kilogram class pack of scallops intended for use in children's arts and crafts.

AP/2257/SP

## Exotic Shells (10)

Pack of 10 different types of shell. Perfect for classroom sensory development activities.

AP/2343/ES