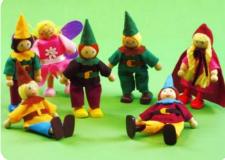

### Elves (Set of 12)

Set of 12 wooden Enchanted Forest figures AP/2431/MG AP/2428/MPH

AP/2429/MTH