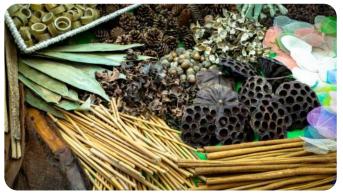

# Botanicals

### Lotus Heads (10)

Dried lotus heads. 10-12 cm.

AP/2227/LH

### Loofah Sponges (25g)

Loofah sponges in a variety of sizes.

### Moss Sheet (40 cm x 30 cm)

Moss on mesh backing.

AP/2375/MS

### Star Anise (250g)

Dried star anise (illicium verum).

AP/2228/SA

### Dried Fruit Slices (250g)

Use in arts and crafts as well as sensory development activities. AP/2372/DFS

### Coloured Leaves (50g)

Natural dried leaves. Assorted colours.

### Cinnamon Sticks (250g)

Long cinnamon sticks (approx. 30 cm).

AP/2229/CP

Pieces of dried, empty seed cases from the flame tree. AP/2373/FTSC

### Sesame Stems (250g)

Sesame stems.

AP/2316/SS

### Moss (100g)

Loose, green moss.

AP/2374/M