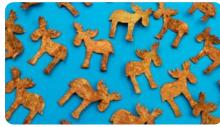

### Bark Moose Shapes - Gold (30)

Natural bark moose shapes. Gold coloured. 7 cm. AP/2201/BRSG