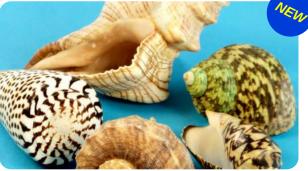

# Giant Shells (500g)

There are five different types of giant sea shell in this 500 gram pack. Great for sensory development.

AP/2385/GS

## Exotic Shells (10)

Pack of 10 different types of shell. Perfect for classroom sensory development activities.

AP/2343/ES