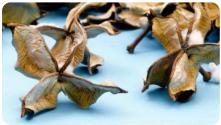

### Yulan Skeleton Leaves (20)

Yulan skeleton leaves. Assorted colours. Approx. 9cm. AP/2211/YL

Assorted Pine Cones (250g)

Assorted pine cones. 3-5 cm.

AP/2317/PCA

Palm Tree Fibre (160g)

Dried palm tree fibre. Various lengths.