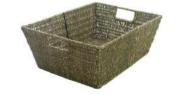

### White Wicker Balls

Shallow Basket - Seagrass

42 x 31 x 7 cm. Sturdy, strong storage tray. Fits Gratnells trays.

Shallow Basket - Maize

42 x 31 x 7 cm. Sturdy, strong storage tray. Fits Gratnells trays.

### Deep Basket - Seagrass

42 x 31 x 15 cm. Sturdy, strong storage tray. Fits Gratnells trays.

### Deep Basket - Maize

42 x 31 x 15 cm. Sturdy, strong storage tray. Fits Gratnells trays.