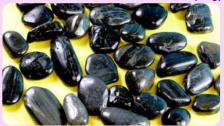

### Polished Stones - Large - Tiger's Eye (1kg) Polished Stones - Large - Assorted (1kg)

AP/2232/PSB

Large, Tiger's Eye stones. Polished.