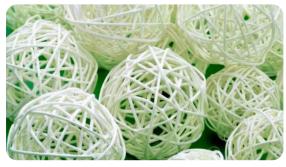

### White Wicker Balls

Shallow Basket - Seagrass

42 x 31 x 7 cm. Sturdy, strong storage tray. Fits Gratnells trays.

Shallow Basket - Maize

42 x 31 x 7 cm. Sturdy, strong storage tray. Fits Gratnells trays.

AP/2181/MSB

White Wicker Balls (20) (Assorted) AP/2174/WWB

White Wicker Balls (10) (5 cm) AP/2304/WWB5

White Wicker Balls (10) (7 cm) AP/2305/WWB7

White Wicker Balls (10) (10 cm) AP/2306/WWB10