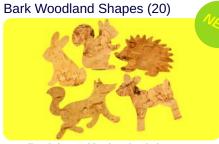

### Twisted Willow Branch Cuttings (250g)

Twisted willow branch cuttings. Assorted lengths. AP/2337/TW

Woodland-themed bark animal shapes. Includes: Hare, Fox, Squirrel, Hedgehog, Deer. AP/2422/BSW