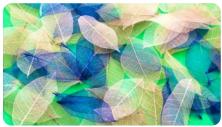

### Yulan Skeleton Leaves (20)

Yulan skeleton leaves. Assorted colours. Approx. 9cm. AP/2211/YL

Assorted Pine Cones (250g)

Assorted pine cones. 3-5 cm.

AP/2317/PCA

Palm Tree Fibre (160g)

Dried palm tree fibre. Various lengths.