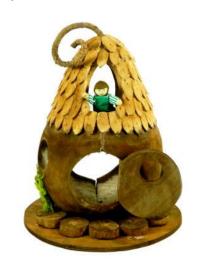

### Woodland House

Miniature woodland house handmade with natural materials.

AP/2427/MWH

Miniature pumkin house handmade with natural materials.

**Toadstool House** 

Miniature toadstool house handmade with natural materials.

Hill House

Miniature hill house handmade with natural materials.

AP/2430/MHH