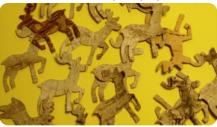

#### Bark Reindeer Shapes (20)

Natural bark reindeers. 7 cm.

AP/2200/BRSN

Curly, dark brown rattan. Perfect for sensory development activities. AP/2194/DBNR