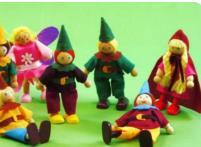

### Elves (Set of 12)

Set of 12 wooden Enchanted Forest figures AP/2431/MG AP/2428/MPH

AP/2429/MTH