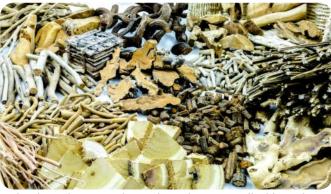

# Botanicals

### Yulan Skeleton Leaves (20)

Yulan skeleton leaves. Assorted colours. Approx. 9cm. AP/2211/YL

Assorted Pine Cones (250g)

Assorted pine cones. 3-5 cm.

AP/2317/PCA

Palm Tree Fibre (160g)

Dried palm tree fibre. Various lengths.

AP/2219/PTL

Dried natural cotton seed capsules. AP/2223/NCSH

### Bodhi Skeleton Leaves (20)

Bodhi skeleton leaves. Assorted colours. Approx. 9cm. AP/2212/BL

### Long Pine Cones (250g)

Long pine cones. Approx. 8 cm long.

### Bamboo Leaves (120g)

Dried bamboo leaves. Various lenghts. AP/2220/BL

Long Bamboo Sticks (500g)

Long, thin bamboo sticks. Approx. 28 cm. AP/2224/LSB

### Heart Skeleton Leaves (20)

Heart-shaped skeleton leaves. Assorted bright colours. Approx. 7cm. AP/2213/HL

Giant Pine Cones (5)

Giant pine cones. Approx. 15 cm long. AP/2258/GPC

### Acorns (150g)

Acorn nuts with capules attached. AP/2221/AB

#### Bamboo Circles (500g)

Natural bamboo offcuts in a variety of sizes.

### Cercis Leaves (20)

Dried cercis leaves. Approx. 9 cm.

AP/2214/CL

### Mango Leaves (250g)

Dried mango leaves. Various lengths.

AP/2218/ML

### Wild Grass Bundles (10)

Wild grass bundles. 10 cm long.

AP/2222/WGB

AP/2226/FSB

Fish Scale Bamboo Sticks (225g)

Short, thin sticks of fish scale bamboo.