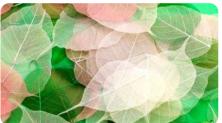

### Bodhi Skeleton Leaves (20)

Bodhi skeleton leaves. Assorted colours. Approx. 9cm. AP/2212/BL

### Heart Skeleton Leaves (20)

Heart-shaped skeleton leaves. Assorted bright colours. Approx. 7cm. AP/2213/HL

Giant Pine Cones (5)

Giant pine cones. Approx. 15 cm long. AP/2258/GPC

### Cercis Leaves (20)

Dried cercis leaves. Approx. 9 cm.

AP/2214/CL