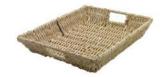

### White Wicker Balls

Shallow Basket - Seagrass

42 x 31 x 7 cm. Sturdy, strong storage tray. Fits Gratnells trays.

Shallow Basket - Maize

42 x 31 x 7 cm. Sturdy, strong storage tray. Fits Gratnells trays.

### Deep Basket - Seagrass

42 x 31 x 15 cm. Sturdy, strong storage tray. Fits Gratnells trays.

### Deep Basket - Maize

42 x 31 x 15 cm. Sturdy, strong storage tray. Fits Gratnells trays.