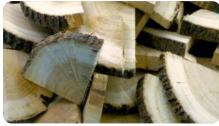

### Mulberry Slices (500g)

Slices of natural mulberry wood. Use in various projects and activities.

AP/2189/NMS