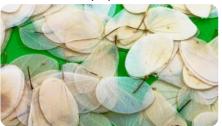

### Yulan Skeleton Leaves (20)

Yulan skeleton leaves. Assorted colours. Approx. 9cm. AP/2211/YL

Assorted Pine Cones (250g)

Assorted pine cones. 3-5 cm.

AP/2317/PCA

Palm Tree Fibre (160g)

Dried palm tree fibre. Various lengths.