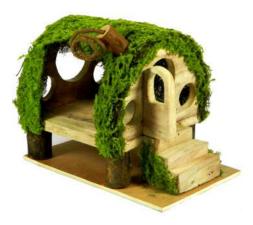

Hill House

Miniature hill house handmade with natural materials.

AP/2430/MHH

### Elves (Set of 12)

Set of 12 wooden Enchanted Forest figures AP/2431/MG AP/2428/MPH

AP/2429/MTH