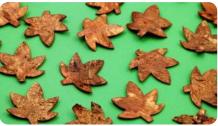

### Yulan Skeleton Leaves (20)

Yulan skeleton leaves. Assorted colours. Approx. 9cm. AP/2211/YL

Assorted Pine Cones (250g)

Assorted pine cones. 3-5 cm.

AP/2317/PCA

Palm Tree Fibre (160g)

Dried palm tree fibre. Various lengths.

### Bodhi Skeleton Leaves (20)

Bodhi skeleton leaves. Assorted colours. Approx. 9cm. AP/2212/BL

### Heart Skeleton Leaves (20)

Heart-shaped skeleton leaves. Assorted bright colours. Approx. 7cm. AP/2213/HL

Giant Pine Cones (5)

Giant pine cones. Approx. 15 cm long. AP/2258/GPC