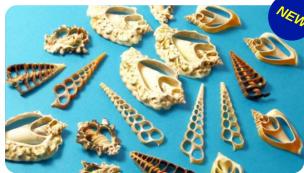

### Shell Slices (20)

Pack of 20 shell slices from several different shell types. Great for pattern-making!

AP/2384/ASS

## Exotic Shells (10)

Pack of 10 different types of shell. Perfect for classroom sensory development activities.

AP/2343/ES