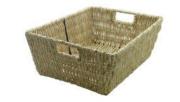

### White Wicker Balls

Shallow Basket - Seagrass

42 x 31 x 7 cm. Sturdy, strong storage tray. Fits Gratnells trays.

Shallow Basket - Maize

42 x 31 x 7 cm. Sturdy, strong storage tray. Fits Gratnells trays.