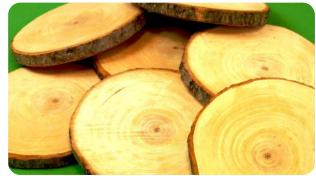

### Wood Circles

 Wood Cirlces (10) - 10 cm
 AP/2376/WC10

 Wood Cirlces (10) - 15 cm
 AP/2377/WC15

 Wood Cirlces (5) - 25 cm
 AP/2378/WC25