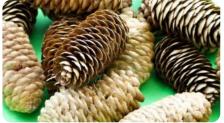

### Yulan Skeleton Leaves (20)

Yulan skeleton leaves. Assorted colours. Approx. 9cm. AP/2211/YL

Assorted Pine Cones (250g)

Assorted pine cones. 3-5 cm.

AP/2317/PCA

Palm Tree Fibre (160g)

Dried palm tree fibre. Various lengths.

### Long Pine Cones (250g)

Long pine cones. Approx. 8 cm long.

### Heart Skeleton Leaves (20)

Heart-shaped skeleton leaves. Assorted bright colours. Approx. 7cm. AP/2213/HL

Giant Pine Cones (5)

Giant pine cones. Approx. 15 cm long. AP/2258/GPC