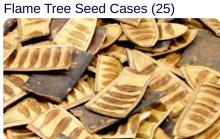

### Cinnamon Sticks (250g)

Long cinnamon sticks (approx. 30 cm).

AP/2229/CP

Pieces of dried, empty seed cases from the flame tree. AP/2373/FTSC