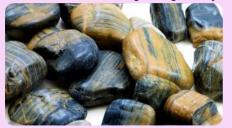

### Polished Stones - Large - Tiger's Eye (1kg) Polished Stones - Large - Assorted (1kg)

AP/2232/PSB

Large, Tiger's Eye stones. Polished.