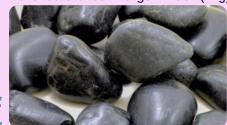

### Polished Stones - Large - Black (1kg)

Large, black stones. Polished.

Large, white stones. Polished.

Polished Stones - Small - Black (1kg)

Small, black stones. Polished. AP/2237/PSB

Polished Stones - Small - White (1kg)