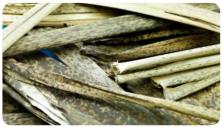

### Bamboo Leaves (120g)

Dried bamboo leaves. Various lenghts. AP/2220/BL

Long Bamboo Sticks (500g)

Long, thin bamboo sticks. Approx. 28 cm. AP/2224/LSB