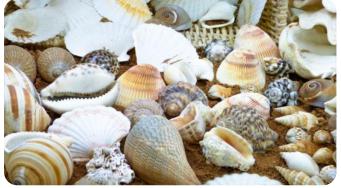

# Shells

# Small Shells Pack (500g)

500 gram pack of small sea shells for use in educational activities.

AP/2251/SS

### Shell Slices (20)

Pack of 20 shell slices from several different shell types. Great for pattern-making!

AP/2384/ASS

## Large Shells Pack (500g)

500 gram pack of large sea shells.

AP/2252/LSS

# Giant Shells (500g)

There are five different types of giant sea shell in this 500 gram pack. Great for sensory development.

AP/2385/GS

# Scallops (1kg)

1 kilogram class pack of scallops intended for use in children's arts and crafts.

AP/2257/SP

## Exotic Shells (10)

Pack of 10 different types of shell. Perfect for classroom sensory development activities.

AP/2343/ES