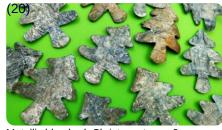

### Bark Xmas Trees - Metallic Blue

Metallic blue bark Christmas trees. 9 cm. AP/2202/BXTSB

Bark Jungle Shapes (20)

Bark jungle animal shapes. Includes: Monkey, Crocodile, Elephant, Giraffe and Hippopotamus. AP/2421/BSJ