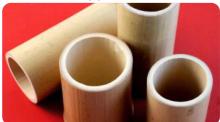

### Music Maker

Wonderful and natural classroom instrument for young children.

Bamboo Pots (4)

10 to 15 cm. Use as storage or in a variety of arts and crafts projects.

Long bamboo poles. Great for classroom use. AP/2380/BPL