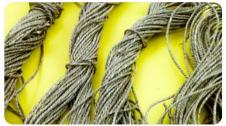

### Wild Grass Bundles (10)

Wild grass bundles. 10 cm long.

AP/2222/WGB

AP/2226/FSB

Fish Scale Bamboo Sticks (225g)

Short, thin sticks of fish scale bamboo.