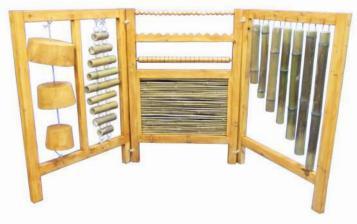

### Music Maker

Wonderful and natural classroom instrument for young children.

Bamboo Pots (4)

10 to 15 cm. Use as storage or in a variety of arts and crafts projects.

Long bamboo poles. Great for classroom use. AP/2380/BPL