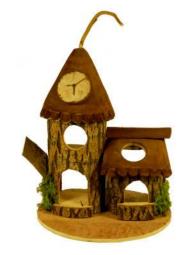

# Miniature Enchanted Forest Houses NEW

**Pumpkin House** 

### Woodland House

Miniature woodland house handmade with natural materials.

AP/2427/MWH

Miniature pumkin house handmade with natural materials.

**Toadstool House** 

Miniature toadstool house handmade with natural materials.