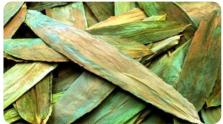

### Bamboo Leaves (120g)

Dried bamboo leaves. Various lenghts. AP/2220/BL

Long Bamboo Sticks (500g)

Long, thin bamboo sticks. Approx. 28 cm. AP/2224/LSB