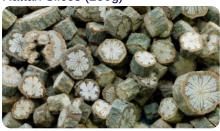

/SA

### Dried Fruit Slices (250g)



Use in arts and crafts as well as sensory development activities. AP/2372/DFS

### Coloured Leaves (50g)



Natural dried leaves. Assorted colours.

### Cinnamon Sticks (250g)



Long cinnamon sticks (approx. 30 cm).

AP/2229/CP



Pieces of dried, empty seed cases from the flame tree. AP/2373/FTSC

### Sesame Stems (250g)



Sesame stems.

AP/2316/SS

### Moss (100g)



Loose, green moss.

AP/2374/M

# Wood

### Branch Chips (250g)



Small branch chips. Great for crafting. AP/2183/BC

### Mulberry Slices (500g)



Slices of natural mulberry wood. Use in various projects and activities.

AP/2189/NMS

### Drift Wood (500g)



Large pieces of fir wood. Great for natural constructions and sensory development activities. AP/2193/FW

Rattan Slices (250g)



Small slices of natural rattan. Use in arts and crafts and sensory development. AP/2197/NRS

### Branch Offcuts - Oval (250g)



Oval-shaped branch offcuts. Great for collage activities. AP/2184/BOO

Tea Tree Branch Cuttings (500g)



Tea tree branchcuttings. Approx. 20 cm. AP/2190/NTB

### Dark Brown Rattan (500g)





10 x 10 cm. Use in a variety of arts and crafts activites.

### Branch Offcuts - Circle (250g)



Circular branch offcuts. Perfect for construction. AP/2185/BOC

#### Tea Plant Branch Cuttings (250g)



Small cuttings from the tea plant. For use in naturals activities. AP/2191/SCTB

### Dried Ginger Root (500g)



Lovely natural dried ginger root. Perfect for sesonry development. AP/2195/NGR

#### Bark Stars (20)



AP/2199/BS

Natural bark stars. 7 cm.

### Branch Stumps