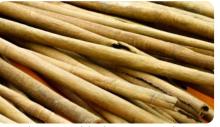

### Cinnamon Sticks (250g)

Long cinnamon sticks (approx. 30 cm).

AP/2229/CP

Pieces of dried, empty seed cases from the flame tree. AP/2373/FTSC