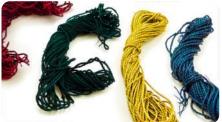

### Seagrass Bundles (4) - Coloured

4 x 25 m. Red, Green, Yellow, Blue. AP/2176/SGBC