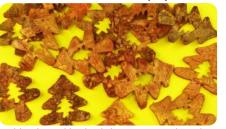

### Bark Xmas Trees - Metallic Blue

Metallic blue bark Christmas trees. 9 cm. AP/2202/BXTSB

Bark Jungle Shapes (20)

Bark jungle animal shapes. Includes: Monkey, Crocodile, Elephant, Giraffe and Hippopotamus. AP/2421/BSJ