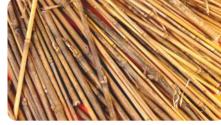

### Bamboo Leaves (120g)

Dried bamboo leaves. Various lenghts. AP/2220/BL

Long Bamboo Sticks (500g)

Long, thin bamboo sticks. Approx. 28 cm. AP/2224/LSB