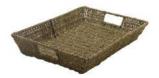

### White Wicker Balls

Shallow Basket - Seagrass

42 x 31 x 7 cm. Sturdy, strong storage tray. Fits Gratnells trays.

Shallow Basket - Maize

42 x 31 x 7 cm. Sturdy, strong storage tray. Fits Gratnells trays.

### Deep Basket - Seagrass

42 x 31 x 15 cm. Sturdy, strong storage tray. Fits Gratnells trays.

### Deep Basket - Maize

42 x 31 x 15 cm. Sturdy, strong storage tray. Fits Gratnells trays.